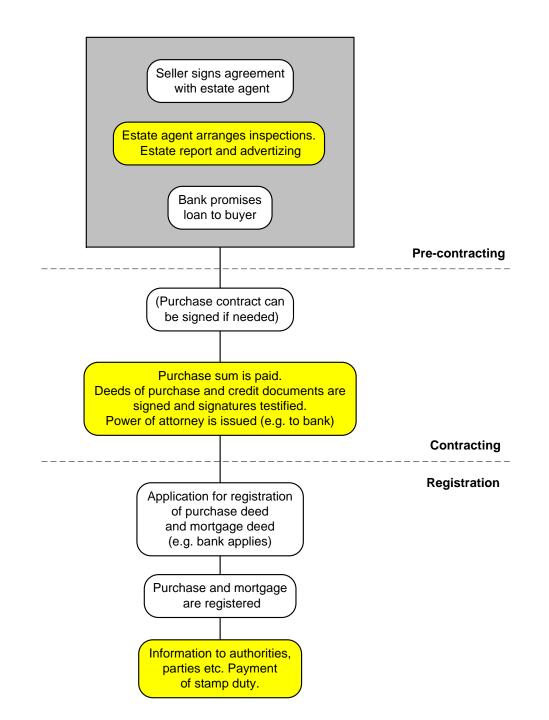

quirement for attest by witnesses of purchaser's signature         |           | $\sqrt{}$ |           |           |           |
| Requirement for paid purchase sum before signing of deed of purchase | $\sqrt{}$ |           |           | $\sqrt{}$ | $\sqrt{}$ |
| Requirement for stated purchase sum in the deed of purchase          | $\sqrt{}$ | $\sqrt{}$ | $\sqrt{}$ | $\sqrt{}$ | $\sqrt{}$ |
| Requirement for paid purchase sum before registration of ownership   | $\sqrt{}$ |           |           | $\sqrt{}$ | $\sqrt{}$ |
| Mandatory registration of ownership                                  |           | $\sqrt{}$ |           |           | $\sqrt{}$ |



#### Simple purchase





## Normal purchase in Denmark





# Normal purchase in Finland and Sweden





# Good standard for purchase





## **Subdivision procedures** in Denmark and Norway









### Good standard for a normal subdivision procedure (based on Nordic procedures)