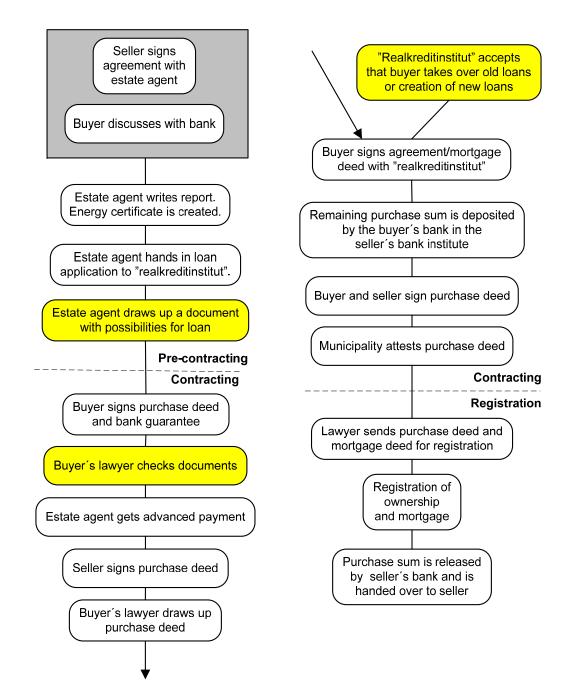

| $\sqrt{}$ | $\sqrt{}$ |           |           | $\sqrt{}$ |
| Requirement for attest by witnesses of purchaser's signature         |           | $\sqrt{}$ |           |           |           |
| Requirement for paid purchase sum before signing of deed of purchase | $\sqrt{}$ |           |           | $\sqrt{}$ | $\sqrt{}$ |
| Requirement for stated purchase sum in the deed of purchase          | $\sqrt{}$ | $\sqrt{}$ | $\sqrt{}$ | $\sqrt{}$ | $\sqrt{}$ |
| Requirement for paid purchase sum before registration of ownership   | $\sqrt{}$ |           |           | $\sqrt{}$ | $\sqrt{}$ |
| Mandatory registration of ownership                                  |           | $\sqrt{}$ |           |           | $\sqrt{}$ |



#### Simple purchase





## Normal purchase in Denmark





# Normal purchase in Finland and Sweden





# Good standard for purchase





## **Subdivision procedures** in Denmark and Norway









### Good standard for a normal subdivision procedure (based on Nordic procedures)