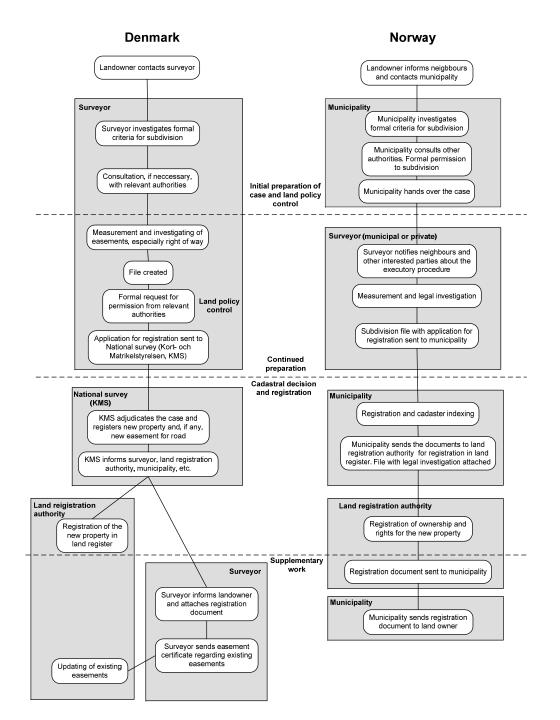

e         |           | $\sqrt{}$ |           |           |           |
| Requirement for paid purchase sum before signing of deed of purchase | $\sqrt{}$ |           |           | $\sqrt{}$ | $\sqrt{}$ |
| Requirement for stated purchase sum in the deed of purchase          | $\sqrt{}$ | $\sqrt{}$ | $\sqrt{}$ | $\sqrt{}$ | $\sqrt{}$ |
| Requirement for paid purchase sum before registration of ownership   | $\sqrt{}$ |           |           | $\sqrt{}$ | $\sqrt{}$ |
| Mandatory registration of ownership                                  |           | $\sqrt{}$ |           |           | $\sqrt{}$ |



#### Simple purchase





## Normal purchase in Denmark





# Normal purchase in Finland and Sweden





# Good standard for purchase





## **Subdivision procedures** in Denmark and Norway









### Good standard for a normal subdivision procedure (based on Nordic procedures)