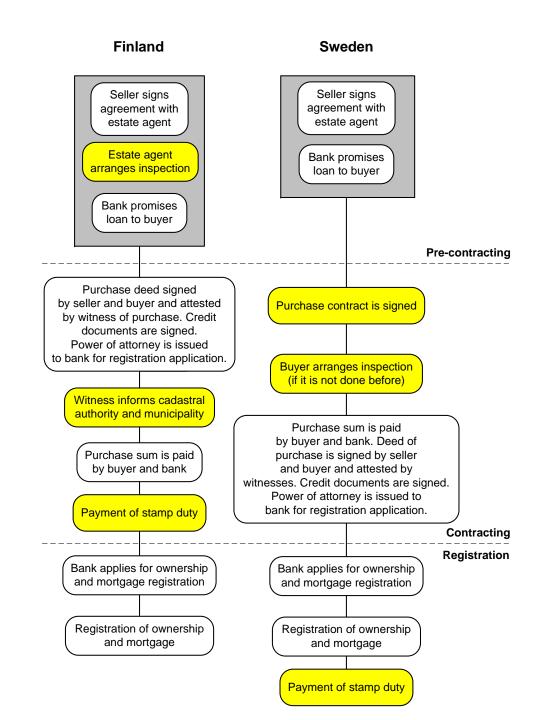

|           | $\sqrt{}$ |
| Requirement for attest by witnesses of purchaser's signature         |           | $\sqrt{}$ |           |           |           |
| Requirement for paid purchase sum before signing of deed of purchase | $\sqrt{}$ |           |           | $\sqrt{}$ | $\sqrt{}$ |
| Requirement for stated purchase sum in the deed of purchase          | $\sqrt{}$ | $\sqrt{}$ | $\sqrt{}$ | $\sqrt{}$ | $\sqrt{}$ |
| Requirement for paid purchase sum before registration of ownership   | $\sqrt{}$ |           |           | $\sqrt{}$ | $\sqrt{}$ |
| Mandatory registration of ownership                                  |           | $\sqrt{}$ |           |           | $\sqrt{}$ |



#### Simple purchase





## Normal purchase in Denmark





# Normal purchase in Finland and Sweden





# Good standard for purchase





## **Subdivision procedures** in Denmark and Norway









### Good standard for a normal subdivision procedure (based on Nordic procedures)