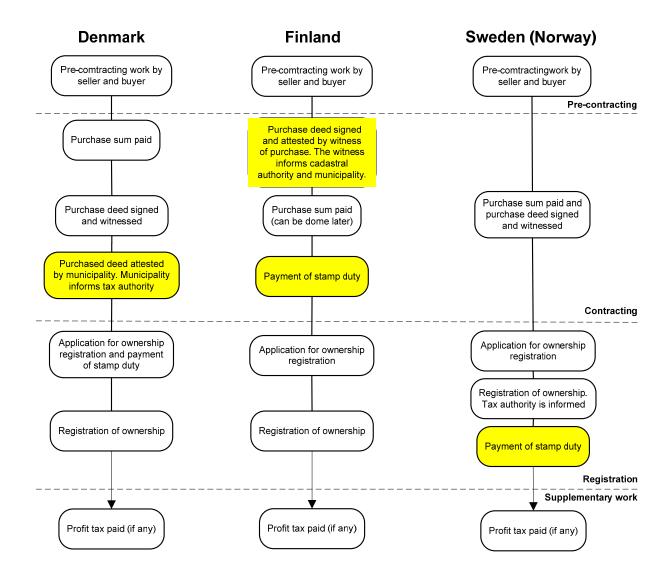

aser's signature                                | $\sqrt{}$ | $\sqrt{}$ |           |           | $\sqrt{}$ |
| Requirement for attest by witnesses of purchaser's signature         |           | $\sqrt{}$ |           |           |           |
| Requirement for paid purchase sum before signing of deed of purchase | $\sqrt{}$ |           |           | $\sqrt{}$ | $\sqrt{}$ |
| Requirement for stated purchase sum in the deed of purchase          | $\sqrt{}$ | $\sqrt{}$ | $\sqrt{}$ | $\sqrt{}$ | $\sqrt{}$ |
| Requirement for paid purchase sum before registration of ownership   | $\sqrt{}$ |           |           | $\sqrt{}$ | $\sqrt{}$ |
| Mandatory registration of ownership                                  |           | $\sqrt{}$ |           |           | $\sqrt{}$ |



#### Simple purchase





## Normal purchase in Denmark





# Normal purchase in Finland and Sweden





# Good standard for purchase





## **Subdivision procedures** in Denmark and Norway









### Good standard for a normal subdivision procedure (based on Nordic procedures)