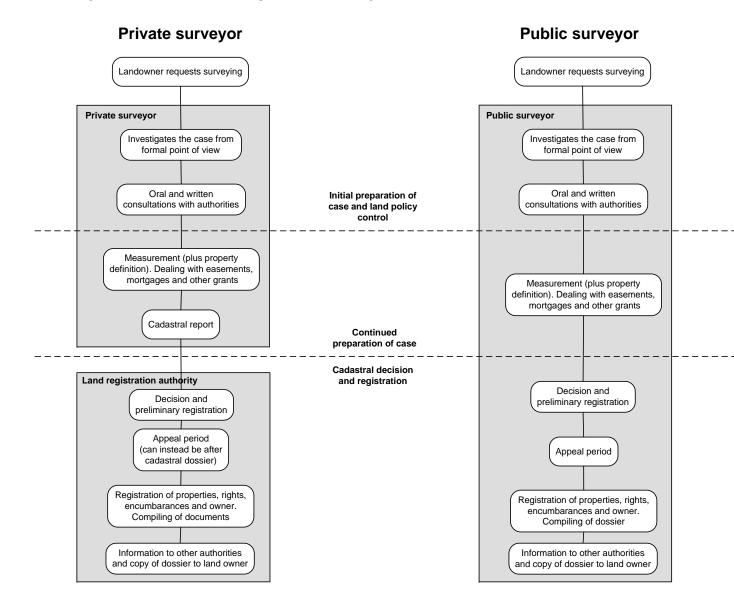

### Good standard for a normal subdivision procedure (based on Nordic procedures)